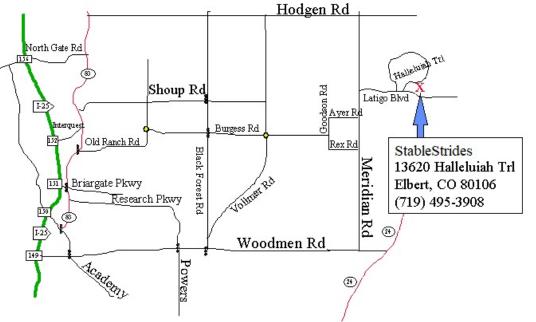

13620 Halleluiah Trail Elbert, CO 80106

StableStrides is located at **13620 Halleluiah Trail, Elbert, CO 80106**. <u>Do not let the Elbert address surprise you! We are still</u> in El Paso County, just 5 miles north of Falcon! Please call the office if you have a hard time finding us. **Do not use "Map Apps" to find us: you may be misled.** 

## From I-25:

Take Woodmen Road East, drive approximately 13 miles Turn Left (north) on Meridian Road Drive approximately 5 miles Turn Right (east) on Latigo Blvd

## From Black Forest:

East on Burgess Road Turn left on Goodson, Right on Ayer, Turn Left (north) on Meridian Road Drive approximately ½ mile Turn Right (east) on Latigo Blvd

#### From Monument:

East on Hodgen Road Turn Right (south) on Meridian, Turn Left (east) on Latigo Blvd

# From southeast Colorado Springs:

Highway 24 East to Woodmen Left on Woodmen Turn right (north) on Meridian Drive approximately 5 miles Turn Right (east) on Latigo Blvd

#### From Latigo Blvd.

Turn Left <u>after</u> the <u>second</u> Halleluiah Trail Follow the map below