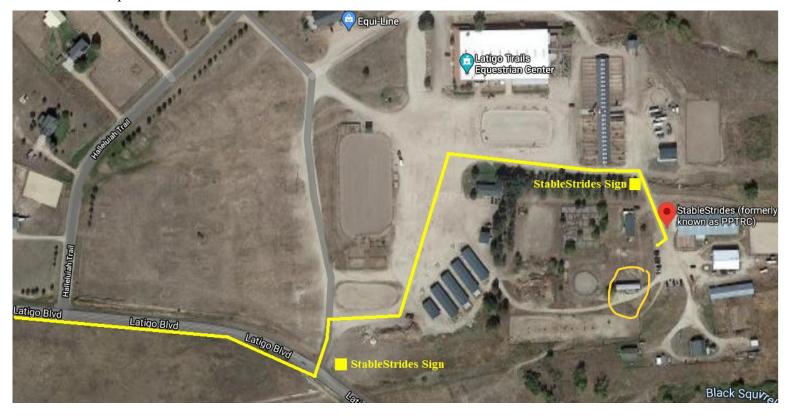

#### From Latigo Blvd.

Turn Left <u>after</u> the <u>second</u> Halleluiah Trail Follow the map below